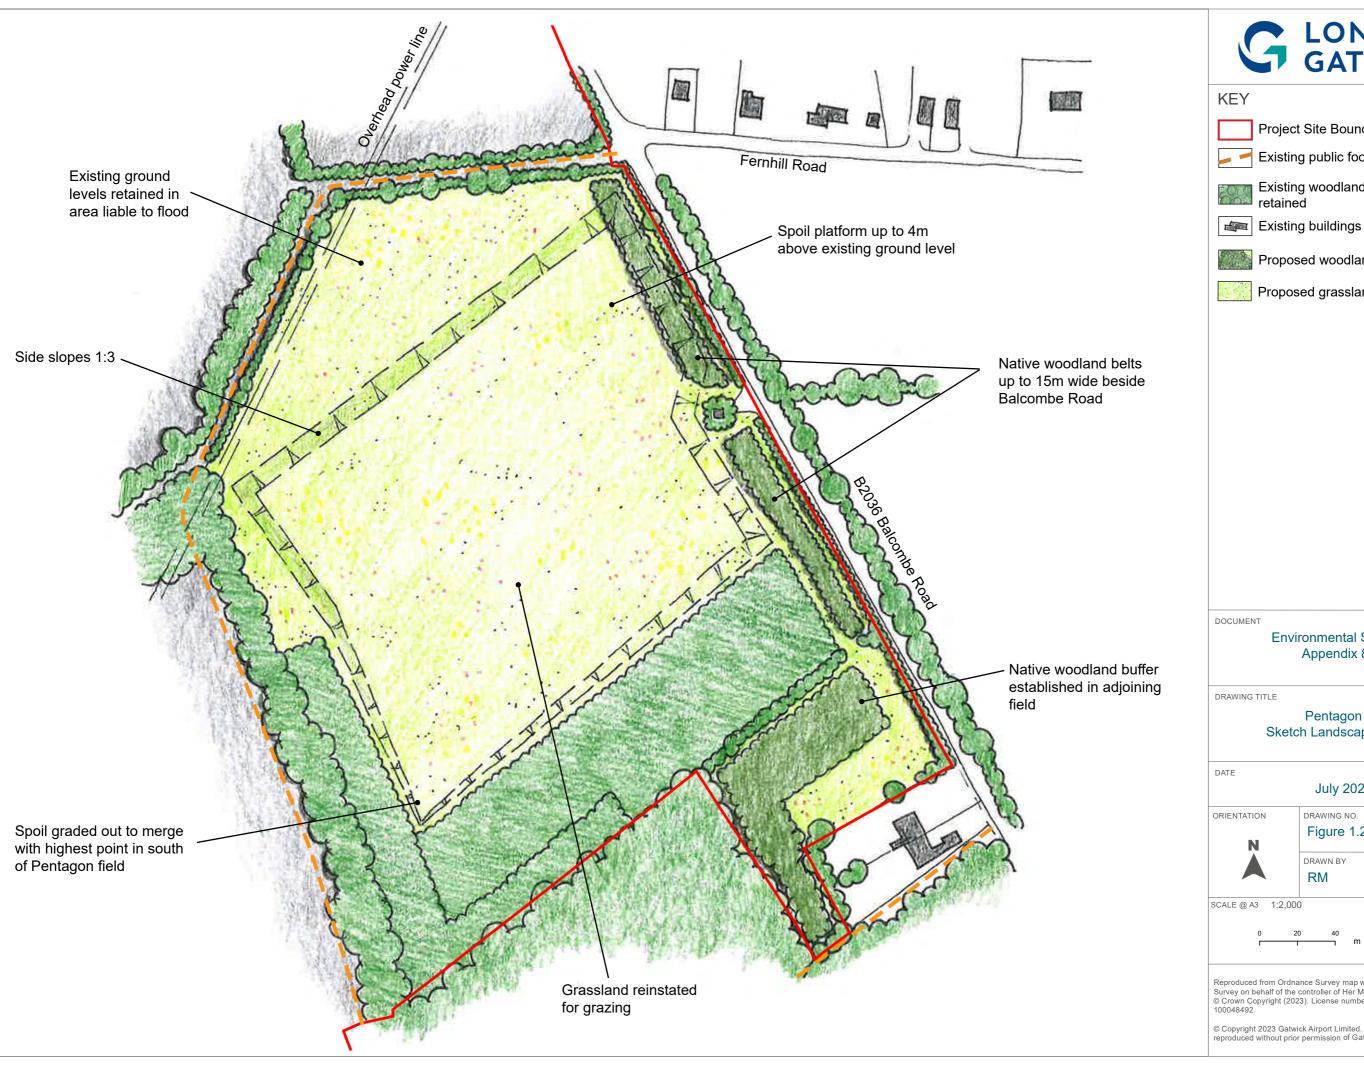

## **Environmental Statement** Appendix 8.8.1

Pentagon field Sketch Landscape Concept

July 2023

DRAWING NO. REVISION For ES Figure 1.2.18 Issue PM / CHECKED BY

PΕ

Reproduced from Ordnance Survey map with the permission of Ordnance Survey on behalf of the controller of Her Majesty's Stationery Office © Crown Copyright (2023). License number 0100031673, 10001998,

© Copyright 2023 Gatwick Airport Limited. No part of this drawing is to be reproduced without prior permission of Gatwick Airport Limited.

KEY

DOCUMENT

© Copyright 2023 Gatwick Airport Limited. No part of this drawing is to be reproduced without prior permission of Gatwick Airport Limited.

Project Site Boundary

Existing public footpath

Existing woodland and trees

Proposed woodland and trees

Proposed grassland