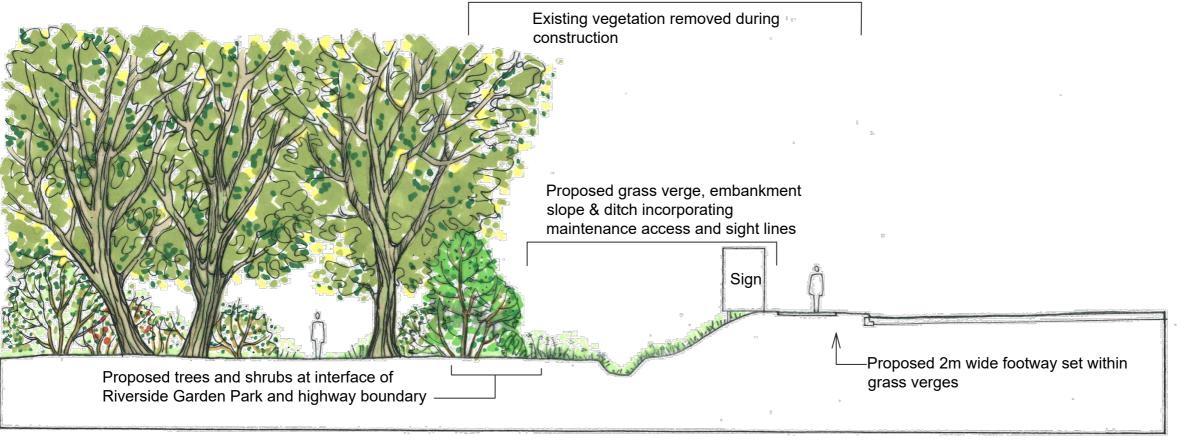

**Application Document Ref: 5.3** 

PINS Reference Number: TR020005

Existing Cross Section: A23 Riverside Garden Park. Chainage 570.00

**Proposed Cross Section** 

G LONDON GATWICK

KEY

DOCUMENT

Environmental Statement Appendix 8.8.1

DRAWING TITLE

Surface Access Illustrative
Cross Section

DATE

July 2023

| ORIENTATION | DRAWING NO.   | REVISION        |
|-------------|---------------|-----------------|
| N           | Figure 1.2.17 | For ES<br>Issue |
|             | DRAWN BY      | PM / CHECKED BY |
|             | JM            | PE              |
|             |               |                 |

SCALE @ A3 Do not scale

Reproduced from Ordnance Survey map with the permission of Ordnance Survey on behalf of the controller of Her Majesty's Stationery Office © Crown Copyright (2023). License number 0100031673, 10001998, 1100048402

© Copyright 2023 Gatwick Airport Limited. No part of this drawing is to be reproduced without prior permission of Gatwick Airport Limited.

Project Site Boundary

Existing public footpath

Existing woodland and trees