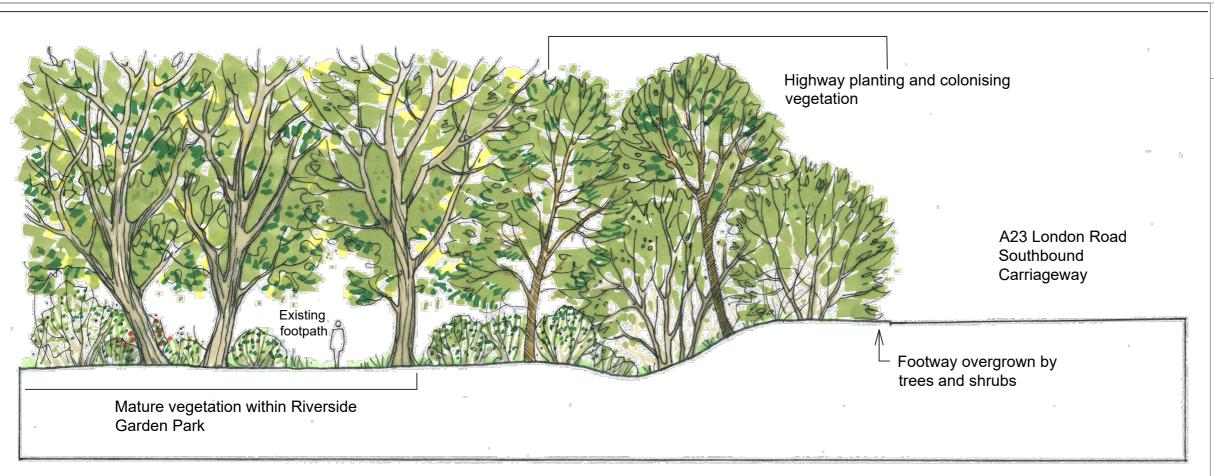

**Application Document Ref: 5.3** 

PINS Reference Number: TR020005

Existing Cross Section: A23 Riverside Garden Park. Chainage 570.00

**Proposed Cross Section** 

G LONDON GATWICK

KEY

DOCUMENT

Environmental Statement Appendix 8.8.1

DRAWING TITLE

Surface Access Illustrative
Cross Section

DATE

July 2023

| ORIENTATION | DRAWING NO.   | REVISION        |
|-------------|---------------|-----------------|
| N           | Figure 1.2.17 | For ES<br>Issue |
|             | DRAWN BY      | PM / CHECKED BY |
|             | JM            | PE              |
|             |               |                 |

SCALE @ A3 Do not scale

Reproduced from Ordnance Survey map with the permission of Ordnance Survey on behalf of the controller of Her Majesty's Stationery Office © Crown Copyright (2023). License number 0100031673, 10001998, 1100048402

© Copyright 2023 Gatwick Airport Limited. No part of this drawing is to be reproduced without prior permission of Gatwick Airport Limited.

Project Site Boundary

Existing public footpath

Existing woodland and trees